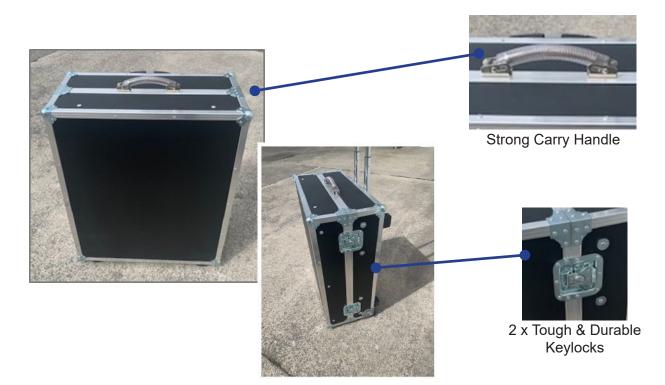

## **Case Features**

| Case Height:                     | 70cm |
|----------------------------------|------|
| Case Width:                      | 60cm |
| Case Depth:                      | 26cm |
| **Included - UK mains power lead |      |