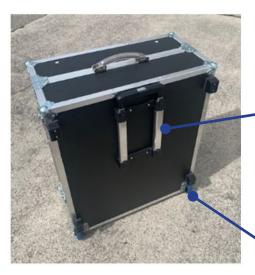

## Smart Connect Multi-Loop Demo Case (scм-demo)

Retractable, Telescopic Handle

2 x Heavy Duty Wheels