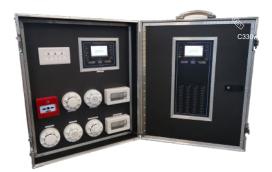

With the SCM-DEMO you can also take the sophisticated, modular Smart Connect system to your customers easily and efficiently.

The great thingabout the case is the main panel is laid our exactly as you would expect to see it inside the SMART10/64 Smart Connect Multiloop 10 Expansion Port with Zonal LED.

#### **Case Contents**

- 1 x SMART10/64 Smart/10 control Panel (Black w/64 Zone LED Expansion
- 1 x SMART/REP Smart Connect Multiloop Repeater
- 2 x SCM-LCM Loop Card Module
- 1 x SCM-ACM Alarm Circuit Module
- 1 x SCM-NM Network Module
- 1 x SCM-ZMM Zone Monitor Module
- 1 x SCM-RM Multi Relay Module Form C
- 1 x ZAI-MI Input Module with Short Circuit Isolator
- 1 x ZAIO-MI Input / Output Module with Short Circuit Isolator
- 2 x MKII-AOP Addressable Optical Smoke Detector
- 1 x MKII-AHR Addressable ROR Heat Detector
- 1 x MKII-AOH Addressable Smoke & Heat Detector
- 1 x ZT-CP4/AD Addressable Manual Call Point