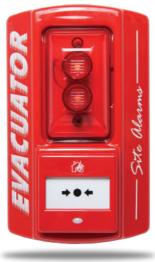

## SITEMASTER

**Push Button & Break Glass** 

**FMCEVASMBG** 

**FMCEVASMPB** 

Evacuator Site Master hard wired alarms have been specifically designed for the smaller site where a simple and instant solution is paramount.

## **Key Features:**

- Combined sounder and strobe
- Powerful 110dB sounder
- Tough and durable ABS plastic construction
- 25 Units can be cable linked to form a system with greater coverage
- Available with push button or break glass activation