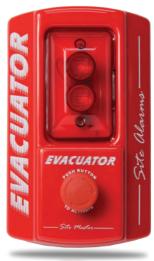

## SITEMASTER

**Push Button & Break Glass** 

**FMCEVASMBG** 

**FMCEVASMPB** 

Evacuator Site Master hard wired alarms have been specifically designed for the smaller site where a simple and instant solution is paramount.

## **Key Features:**

- Combined sounder and strobe
- Powerful 110dB sounder
- Tough and durable ABS plastic construction
- 25 Units can be cable linked to form a system with greater coverage
- Available with push button or break glass activation