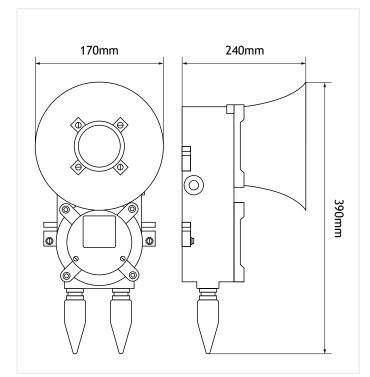

| Model                 | ZTSR/EXD24                                                | ZTSR EXD230          |
|-----------------------|-----------------------------------------------------------|----------------------|
| Part No.              | 42-100/24                                                 | 42-105/230           |
| Type Of Protection    | Flame proof - Exd T6 IP 65                                |                      |
| Area Classification   | Zone 1 & 2                                                |                      |
| Gas Groups            | Group I, II A, II B, II C                                 |                      |
| Apparatus<br>Standard | IS - 2148                                                 |                      |
| CMRI Certificate      | CMRI / TC / S / H388                                      |                      |
| Approvals             | CCE, DGFAS                                                |                      |
| Materials             | Cast Aluminium LM 6                                       |                      |
| Weight                | 5 Kg (approx.)                                            |                      |
| Size                  | 170 (w) x 390 (h) x 240 (d) mm                            |                      |
| IP Protection         | IP 65 to IS 13947 / 93                                    |                      |
| Finish                | Anti corrosive Epoxy - Powder Coated                      |                      |
| Cable Entry           | 2 x ¾" ET                                                 |                      |
| Gasket                | Neoprene                                                  |                      |
| Hardware              | Stainless Steel                                           |                      |
| Terminals             | 4 x 2.5 sq. mm (standard) 6 x 2.5 sq.<br>mm (for looping) |                      |
| Voltage               | 24 V DC                                                   | 230 V AC - 50 Hz     |
| Output Current        | 600mA Peak. Galvanically Isolated                         |                      |
| Power Rating          | 18 Watts                                                  |                      |
| Sound Output          | 106 db 900 Hz On & Off alternatively at 1C/s              |                      |
| Earthing              | External: 2 Nos.<br>- M6                                  | Internal: 1 No<br>M5 |