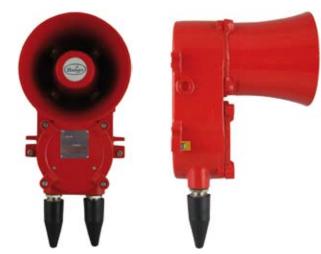

## Zeta Flame Proof Siren (ZTSR/EXD24 & ZTSR/EXD230)

## The Zeta flame proof siren is an explosion proof siren available in either 24V or 230V versions.

An intrinsically safe circuit is housed in the main chamber and it is duly wired up to terminal chamber through sealed bushes. The horn unit is placed on the main chamber cover and the output signals are taken through sealed coils. Neoprene '0' rings are provided for the weather proof protection.