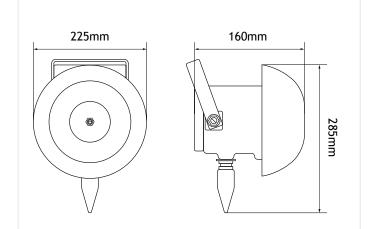

The electric circuits are connected to terminals in the terminal chamber through nipple. The covers are provided with neoprene gaskets for weatherproof protection.

| Model               | ZTB8B/EXD                                 |
|---------------------|-------------------------------------------|
| Part No.            | 41-075                                    |
| Type Of Protection  | Flame proof - Exd T6 IP 65                |
| Area Classification | Zone 1 & 2                                |
| Apparatus Standard  | IS - 2148                                 |
| Material            | Cast Aluminium LM 6                       |
| Weight              | 3 Kg (approx.)                            |
| Size                | 225(w) x 285(h) x 160(d) mm               |
| IP Protection       | IP 65 to IS 13947 / 93                    |
| Finish              | Anti Corrosive Epoxy -<br>Powder coated   |
| Cable Entry         | 1 X 3/4" ET                               |
| Gasket              | Neoprene                                  |
| Hardware            | Stainless steel                           |
| Voltage             | 24V DC or 110V / 230V AC -<br>50 Hz       |
| Power Rating        | 12 Watt                                   |
| Sound Output        | 112db                                     |
| Terminals           | 4 x 4 mm <sup>2</sup>                     |
| Earthing            | External: 2 Nos - M6 Internal:<br>1 No M5 |