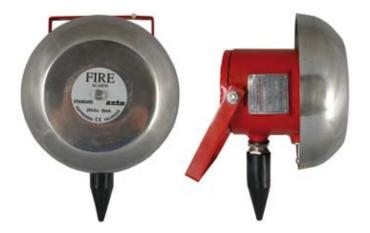

## Zeta Flame Proof Gong Bell (ZTB8B/EXD/24)

## The Zeta flame proof gong bell is an explosion proof gong bell with a terminal chamber.

A highly reliable electric circuit is housed inside to control the frequency of the gong operating spindle. The operating spindle and dish are made out of stainless steel thereby ensuring a long life.

The electric circuits are connected to terminals in the terminal chamber through nipple. The covers are provided with neoprene gaskets for weatherproof protection.

| Model               | ZTB8B/EXD                                 |
|---------------------|-------------------------------------------|
| Part No.            | 41-075                                    |
| Type Of Protection  | Flame proof - Exd T6 IP 65                |
| Area Classification | Zone 1 & 2                                |
| Apparatus Standard  | IS - 2148                                 |
| Material            | Cast Aluminium LM 6                       |
| Weight              | 3 Kg (approx.)                            |
| Size                | 225(w) x 285(h) x 160(d) mm               |
| IP Protection       | IP 65 to IS 13947 / 93                    |
| Finish              | Anti Corrosive Epoxy -<br>Powder coated   |
| Cable Entry         | 1 X 3/4" ET                               |
| Gasket              | Neoprene                                  |
| Hardware            | Stainless steel                           |
| Voltage             | 24V DC or 110V / 230V AC -<br>50 Hz       |
| Power Rating        | 12 Watt                                   |
| Sound Output        | 112db                                     |
| Terminals           | 4 x 4 mm <sup>2</sup>                     |
| Earthing            | External: 2 Nos - M6 Internal:<br>1 No M5 |