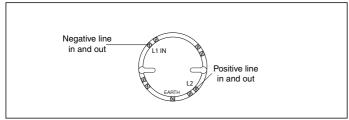

Fyreye Common Base Part Number: 45681-200GLT

Conventional schematic wiring diagram of detector circuit

Earth terminal is provided for easier installation. It is not required by the detector head.

Addressable schematic wiring diagram of detector circuit

Note: Polarity must be observed on detector as indicated on schematic wiring diagram. Earth terminal is provided for easier installation. It is not required by the detector head.

ZETA Alarm Systems, Detection House, 72-78 Morfa Road, Hafod, Swansea, SA1 2EN, UK Tel: (01792) 455175 Fax: (01792) 455176