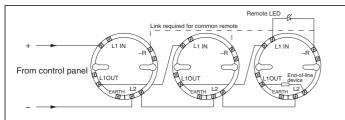

39214-205/Draft B

Fyreye Common Base Part Number: 45681-200GLT

Conventional schematic wiring diagram of detector circuit

Earth terminal is provided for easier installation. It is not required by the detector head.

Addressable schematic wiring diagram of detector circuit

Note: Polarity must be observed on detector as indicated on schematic wiring diagram. Earth terminal is provided for easier installation. It is not required by the detector head.