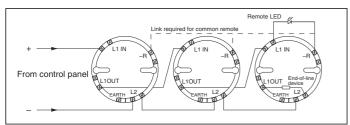

Fyreye Common Base Part Number: 45681-200GLT

Conventional schematic wiring diagram of detector circuit

Earth terminal is provided for easier installation. It is not required by the detector head.

Addressable schematic wiring diagram of detector circuit

Addressable schematic wiring diagram of detector circuit

Note: Polarity must be observed on detector as indicated on schematic wiring diagram. Earth terminal is provided for easier installation. It is not required by the detector head.