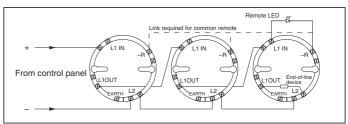

Addressable schematic wiring diagram of detector circuit

Note: Polarity must be observed on detector as indicated on schematic wiring diagram. Earth terminal is provided for easier installation. It is not required by the detector head.