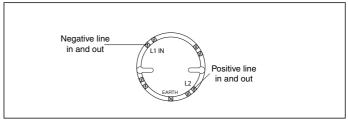

Addressable schematic wiring diagram of detector circuit

Note: Polarity must be observed on detector as indicated on schematic wiring diagram. Earth terminal is provided for easier installation. It is not required by the detector head.