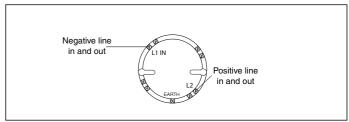

fyreye

Fyreye Common Base Part Number: 45681-200GLT

Conventional schematic wiring diagram of detector circuit

Earth terminal is provided for easier installation. It is not required by the detector head.

Addressable schematic wiring diagram of detector circuit

Note: Polarity must be observed on detector as indicated on schematic wiring diagram. Earth terminal is provided for easier installation. It is not required by the detector head.

ZETA Alarm Systems, Detection House, 72-78 Morfa Road, Hafod, Swansea, SA1 2EN, UK Tel: (01792) 455175 Fax: (01792) 455176