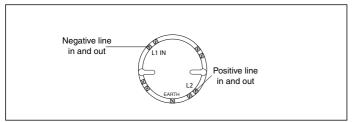

39214-205/Draft B

Fyreye Common Base Part Number: 45681-200GLT

Conventional schematic wiring diagram of detector circuit

Earth terminal is provided for easier installation. It is not required by the detector head.

Addressable schematic wiring diagram of detector circuit

Note: Polarity must be observed on detector as indicated on schematic wiring diagram. Earth terminal is provided for easier installation. It is not required by the detector head.