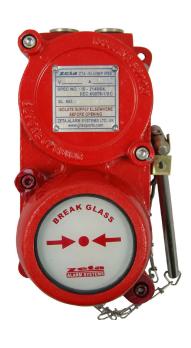

## **Description**

The ZTBG-EXD explosion proof fire alarm control is a station with an integral terminal chamber. A push button actuator with a mushroom head is provided in the main chamber.

This actuator is in constant contact with a glass cover which when broken activates the alarm. A single contact element in the main chamber is wired to terminals in the terminal chamber through sealed explosion proof bushings.

The alarm station is provided with gaskets for weather proof protection.

| Technical Specification |                                             |
|-------------------------|---------------------------------------------|
| Model                   | ZTBG-EXD                                    |
| Part No.                | 43-310/EXD                                  |
| Type of Protection      | Flame Proof - Exd                           |
| Area Classification     | Zone 1 & 2                                  |
| Gas Groups              | Group I, II A, II B                         |
| Apparatus Standard      | IS - 2148 / 81                              |
| CIMFR Certificate No.   | CMRS / TC / H167                            |
| Approvals               | CCE                                         |
| Material                | Aluminium LM6                               |
| Weight                  | 3.0kg (approx)                              |
| IP protection           | IP 65                                       |
| Finish                  | Anti corrosive epoxy powder coated          |
| Cable Entry             | 2 x 3/4" ET                                 |
| Gasket                  | Neoprene                                    |
| Hardware                | Stainless Steel (SS-304)                    |
| Contact Element         | INC                                         |
| Rating Voltage          | 500 V x 50Hz AC                             |
| Terminals               | 4 x 2.5 mm <sup>2</sup>                     |
| Earthing                | External : 2 Nos - M6<br>Internal : No - M5 |