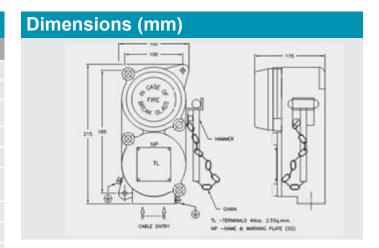

The alarm station is provided with gaskets for weather proof protection.

| Technical Specification |                                             |
|-------------------------|---------------------------------------------|
| Model                   | ZTBG-EXD                                    |
| Part No.                | 43-310/EXD                                  |
| Type of Protection      | Flame Proof - Exd                           |
| Area Classification     | Zone 1 & 2                                  |
| Gas Groups              | Group I, II A, II B                         |
| Apparatus Standard      | IS - 2148 / 81                              |
| CIMFR Certificate No.   | CMRS / TC / H167                            |
| Approvals               | CCE                                         |
| Material                | Aluminium LM6                               |
| Weight                  | 3.0kg (approx)                              |
| IP protection           | IP 65                                       |
| Finish                  | Anti corrosive epoxy powder coated          |
| Cable Entry             | 2 x 3/4" ET                                 |
| Gasket                  | Neoprene                                    |
| Hardware                | Stainless Steel (SS-304)                    |
| Contact Element         | INC                                         |
| Rating Voltage          | 500 V x 50Hz AC                             |
| Terminals               | 4 x 2.5 mm <sup>2</sup>                     |
| Earthing                | External : 2 Nos - M6<br>Internal : No - M5 |