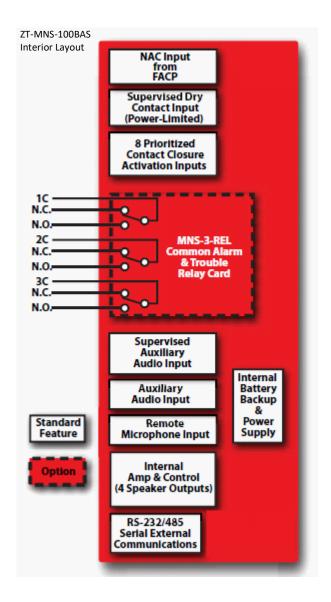

## 3 Output Relay Card

(ZT-MNS-3-REL)

## Description

The ZT-MNS-3-REL Relay Card provides three Form-C relay outputs to the ZT-MNS-100BAS Voice Evacuation Panel.

The three outputs are typically used as Active, Trouble, and a spare, but can be configured for any application required.

The Form-C contacts provide Normally Open (N.O.) and Normally Closed (N.C.) operation.

Each is rated for 30Vdc and 3Amps.