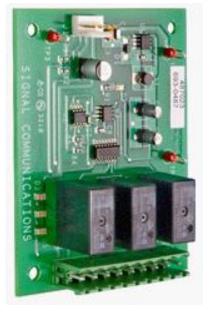

## 3 Output Relay Card

(ZT-MNS-3-REL)

## Description

The ZT-MNS-3-REL Relay Card provides three Form-C relay outputs to the ZT-MNS-100BAS Voice Evacuation Panel.

The three outputs are typically used as Active, Trouble, and a spare, but can be configured for any application required.

The Form-C contacts provide Normally Open (N.O.) and Normally Closed (N.C.) operation.

Each is rated for 30Vdc and 3Amps.